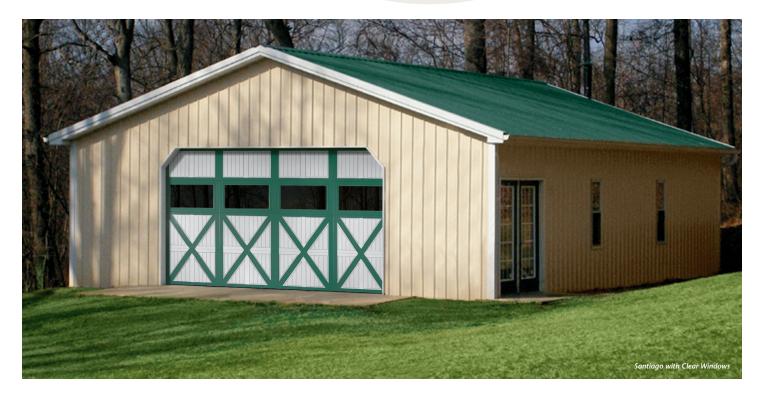

## CLASSICA COLLECTION® FOR POST FRAME BUILDINGS

Nothing can make a post-frame building look as unique as a Classica Collection garage door from Amarr. Visually, these doors have the appearance of a vintage wood door, but they are made of sturdy, low-maintenance steel. The numerous designs are stamped directly into the steel, providing a deep embossment and years of worry-free operation. Odd heights and odd widths are available.

"P" denotes pole barn odd height designs. Many other pole barn heights and designs are available.

### DESIGNS

Available Spring 2011

## CLASSICA COLLECTION®