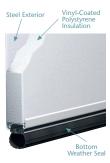

### 2000

#### Double-Layer: Steel + Insulation

- Heavy-Duty Exterior Steel
- Durable, Reliable, Low Maintenance
- Environmentally Safe Polystyrene Thermal Insulation with Vinyl Backing
- Energy Efficient
- Quiet Operation