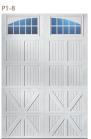

## 1000

### Single-Layer: Steel

- Heavy-Duty Exterior Steel
- Durable, Reliable, Low Maintenance