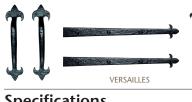

### DECORATIVE HARDWARE & LOCK

| Specifications                             | CLASSICA<br>1000 | CLASSICA<br>2000 | CLASSICA<br>3000 |
|--------------------------------------------|------------------|------------------|------------------|
| PANEL DESIGNS                              |                  |                  |                  |
| Carriage House                             | 7 Designs        | 7 Designs        | 7 Designs        |
| INSULATION <sup>1</sup>                    |                  | Polystyrene      | Polyurethane     |
| R-VALUE/U-FACTOR                           |                  | 6.84/0.15        | 13.35/0.07       |
| DOOR THICKNESS                             | 2" (5.1cm)       | 2" (5.1cm)       | 2" (5.1cm)       |
| WINDOW GLASS OPTIONS                       |                  |                  |                  |
| 1/8" (0.32cm) Tempered Double Strength     |                  | •                | •                |
| Insulated Glass                            |                  |                  | •                |
| Obscure (not shown)                        |                  | •                | •                |
| WIND LOAD AVAILABLE <sup>2</sup>           | •                | •                | •                |
| WARRANTY                                   |                  |                  |                  |
| Paint Finish Warranty <sup>3</sup>         | Lifetime         | Lifetime         | Lifetime         |
| Workmanship/Hardware Warranty <sup>3</sup> | 3 Years          | 5 Years          | Lifetime         |