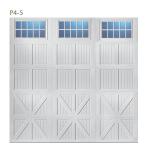

### 2000

#### Double-Layer: Steel + Insulation

- Heavy-Duty Exterior Steel
- Durable, Reliable, Low Maintenance
- Environmentally Safe Polystyrene Thermal Insulation with Vinyl Backing
- Energy Efficient
- Quiet Operation