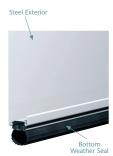

## 1000

### Single-Layer: Steel

- Heavy-Duty Exterior Steel
- Durable, Reliable, Low Maintenance