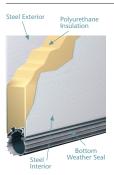

#### 3000

#### Triple-Layer: Steel + Insulation + Steel

- Heavy-Duty Exterior and Interior Steel
- Durable, Reliable, Low Maintenance
- Environmentally Safe Polyurethane Thermal Insulation
- Superior Energy Efficiency
- Extra Quiet Operation